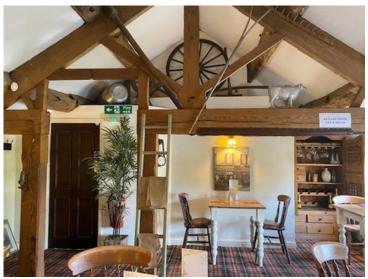

## THE GRANARY RESTAURANT - NO HIRE CHARGE

Exclusive use of the first floor of The Granary Restaurant from 1pm-4pm. Perfect for parties of 15 - 30 people for Afternoon Tea or Set Meal option only. Maximum numbers of 30 people. Available Monday-Saturday.