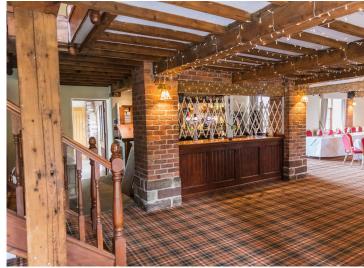

# THE BRIAR SUITE - £100 HIRE CHARGE

Exclusive use of The Briar Suite from 1pm - 4pm.

Suitable for parties of 20 - 90 people.

Comes with exclusive entrance, bar and toilets.

Available Monday-Sunday. All event menu options available.