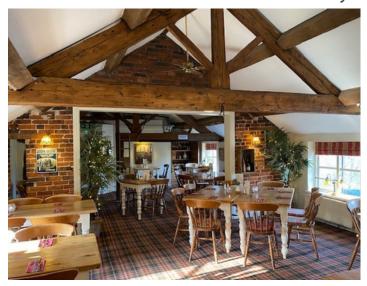

## THE GRANARY RESTAURANT - NO HIRE CHARGE

Exclusive use of the first floor of The Granary Restaurant from 1pm-4pm. Perfect for parties of 15 - 30 people for Afternoon Tea or Set Meal option only. Maximum numbers of 30 people. Available Monday-Saturday.