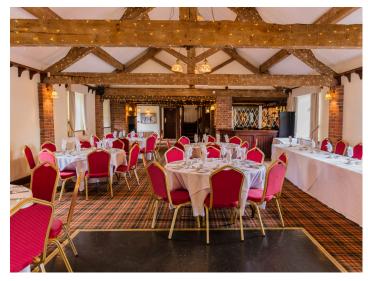

# THE BRIAR SUITE - £100 HIRE CHARGE

Exclusive use of The Briar Suite from 1pm - 4pm.

Suitable for parties of 20 - 90 people.

Comes with exclusive entrance, bar and toilets.

Available Monday-Sunday. All event menu options available.